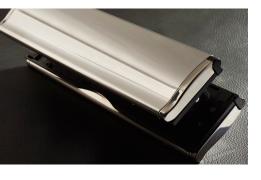

## AVANTIS STYLEX HIGH PERFORMANCE LETTER PLATES

Contemporary design stainless steel letter plates

Manufactured from 304 grade stainless steel with an eye catching modern design, supported with state of the art surface finishing and robust construction, the Stylex range of letter plates have been designed tested to deliver years of guaranteed reliable service and stunning looks.

## **FEATURES**

- √ 304 Stainless steel construction.
- ✓ Suitable for 44mm to 70mm door thicknesses
- ✓ Integrated letter guide
- ✓ Security cowel available
- ✓ Rain-away drainage system
- ✓ FD60 compliant version available
- 10 year mechanical guarantee and surface finish guarantees