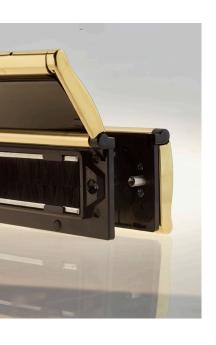

## AVANTIS STYLEX HIGH PERFORMANCE LETTER PLATES

Contemporary design stainless steel letter plates

Manufactured from 304 grade stainless steel with an eye catching modern design, supported with state of the art surface finishing and robust construction, the Stylex range of letter plates have been designed tested to deliver years of guaranteed reliable service and stunning looks.

## **FEATURES**

- √ 304 Stainless steel construction.
- ✓ Suitable for 44mm to 70mm door thicknesses
- ✓ Integrated letter guide
- ✓ Security cowel available
- ✓ Rain-away drainage system
- ✓ FD60 compliant version available
- 10 year mechanical guarantee and surface finish guarantees