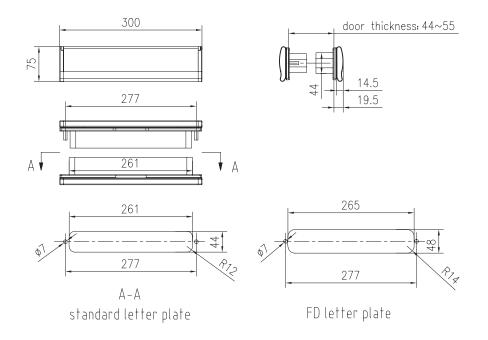

## **FEATURES**

- √ 304 Stainless steel construction.
- ✓ Suitable for 44mm to 70mm door thicknesses
- ✓ Integrated letter guide
- ✓ Security cowel available
- ✓ Rain-away drainage system
- ✓ FD60 compliant version available
- 10 year mechanical guarantee and surface finish guarantees

## TECHNICAL SPECIFICATIONS

- ✓ Corrosion resistance to EN1670: Grade 5 (480 hours NSS)
- ✓ Service life of 50,000 cycles

- √ 180° opening
- ✓ FD60 variant tested to BSEN1634-2:2008 and BSEN1361-1:1999

| PART NUMBER | DESCRIPTION              | DESCRIPTION |
|-------------|--------------------------|-------------|
| DO6A004/BUS | Brushed Stainless Steel  | 20          |
| DO6A004/S   | Polished Stainless Steel | 20          |
| DO6A004/AG  | PVD Bright Gold          | 20          |
| DO6A004/G   | PVD Burnt Gold           | 20          |
|             |                          |             |