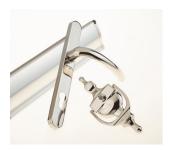

## AVANTIS STYLEX HIGH PERFORMANCE LETTER PLATES

Contemporary design stainless steel letter plates

Manufactured from 304 grade stainless steel with an eye catching modern design, supported with state of the art surface finishing and robust construction, the Stylex range of letter plates have been designed tested to deliver years of guaranteed reliable service and stunning looks.

The Stylex range also includes a suited door handle and urn knocker.

## **AVAILABLE IN:**

Brushed and Polished Stainless steel, as well as Polished PVD Gold finishes, with suited door handles and Stylex letter plates are fitted with brush seal as standard and are supplied with all fixings.security keeps.







## **FEATURES**

- √ 304 Stainless steel construction.
- ✓ Suitable for 44mm to 70mm door thicknesses
- ✓ Integrated letter guide
- ✓ Security cowel available
- ✓ Rain-away drainage system
- ✓ FD60 compliant version available
- 10 year mechanical guarantee and surface finish guarantees



## TECHNICAL SPECIFICATIONS

- ✓ Corrosion resistance to EN1670: Grade 5 (480 hours NSS)
- ✓ Service life of 50,000 cycles

- √ 180° opening
- ✓ FD60 variant tested to BSEN1634-2:2008 and BSEN1361-1:1999

| PART NUMBER | DESCRIPTION              | DESCRIPTION |
|-------------|--------------------------|-------------|
| DO6A004/BUS | Brushed Stainless Steel  | 20          |
| DO6A004/S   | Polished Stainless Steel | 20          |
| DO6A004/AG  | PVD Bright Gold          | 20          |
| DO6A004/G   |