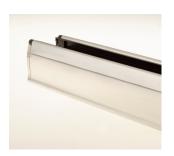

## AVANTIS STYLEX HIGH PERFORMANCE LETTER PLATES

Contemporary design stainless steel letter plates

Manufactured from 304 grade stainless steel with an eye catching modern design, supported with state of the art surface finishing and robust construction, the Stylex range of letter plates have been designed tested to deliver years of guaranteed reliable service and stunning looks.

## **AVAILABLE IN:**

Brushed and Polished Stainless steel, as well as Polished PVD Gold finishes, with suited door handles and Stylex letter plates are fitted with brush seal as standard and are supplied with all fixings.security keeps.