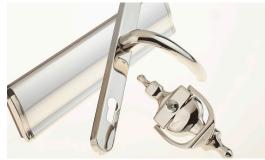

The Stylex range also includes a suited door handle and urn knocker.

## **AVAILABLE IN:**

Brushed and Polished Stainless steel, as well as Polished PVD Gold finishes, with suited door handles and Stylex letter plates are fitted with brush seal as standard and are supplied with all fixings.security keeps.