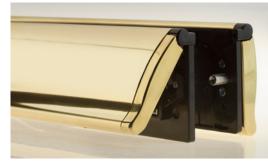

## **AVAILABLE IN:**

Brushed and Polished Stainless steel, as well as Polished PVD Gold finishes, with suited door handles and Stylex letter plates are fitted with brush seal as standard and are supplied with all fixings.security keeps.

## TECHNICAL SPECIFICATIONS

- ✓ Corrosion resistance to EN1670: Grade 5 (480 hours NSS)
- ✓ Service life of 50,000 cycles

- √ 180° opening
- ✓ FD60 variant tested to BSEN1634-2:2008 and BSEN1361-1:1999

| PART NUMBER | DESCRIPTION              | DESCRIPTION |
|-------------|--------------------------|-------------|
| DO6A004/BUS | Brushed Stainless Steel  | 20          |
| DO6A004/S   | Polished Stainless Steel | 20          |
| DO6A004/AG  | PVD Bright Gold          | 20          |
| DO6A004/G   | PVD Burnt Gold           | 20          |
|             |                          |             |